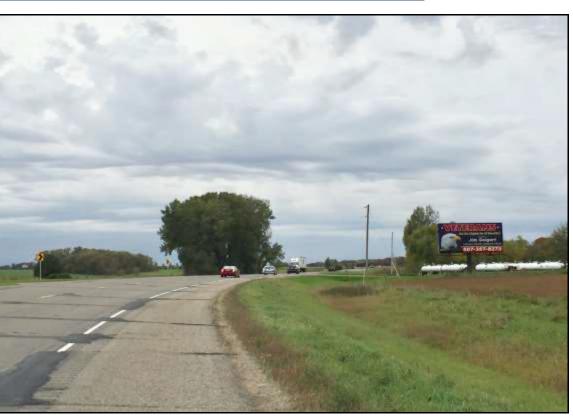

### Location

Highway 13, Montgomery Mile Marker 58.16

# Read

Reaching Southbound Traffic

# Size

12' h x 25' w Non-Lighted

### **Traffic Count**

3,100 daily

| Rate Information |                |             |  |  |  |
|------------------|----------------|-------------|--|--|--|
| TERM             | MONTHLY RENTAL | *PRODUCTION |  |  |  |
| 12 months        | \$350          | \$800       |  |  |  |